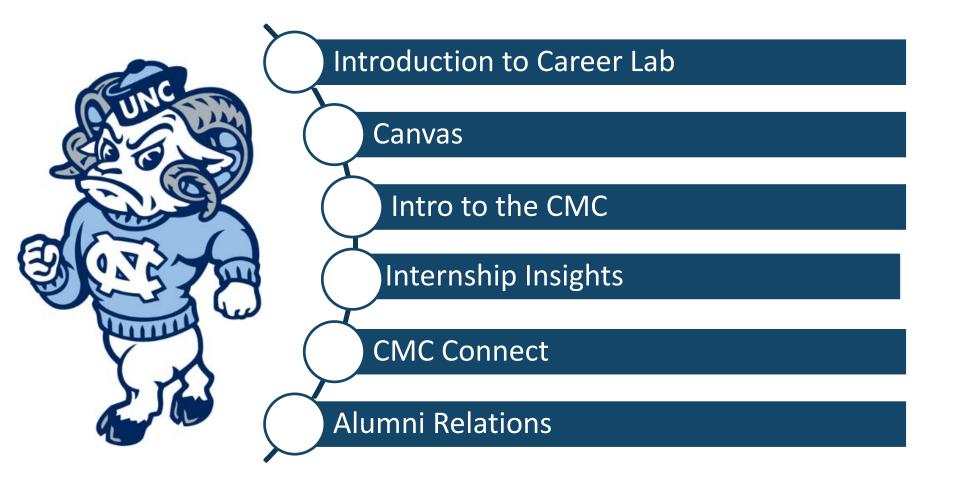

## Welcome & Introduction

#### Career Lab 2015



### Agenda





## You're making wonderful progress!

#### Activities you'll complete in the coming weeks

- ✓ Alumni outreach email
- ✓ Build personal brand
- ✓ Case interview prep
- ✓ Cover letter written
- ✓ Dress for success
- ✓ Explored career paths
- ✓ General interview prep
- ✓ Interpreted Career Leader
- ✓ Learn new research tools
- ✓ Learn about diversity conferences

- ✓ LinkedIn profile completed
- ✓ List of 30 organizations
- ✓ Personal pitch written
- ✓ Resume walk completed
- ✓ STAR interview qs started
- ✓ Thank you note drafted
- ✓ Tracked orgs on LI, google alerts, and twitter



### Career Lab

When: Mondays from 5pm-6pm

Who: First year students

Format: Varies – combination large lecture and classroom breakouts

Prep: Complete pre-work assignments inCanvas, review weekly presentati