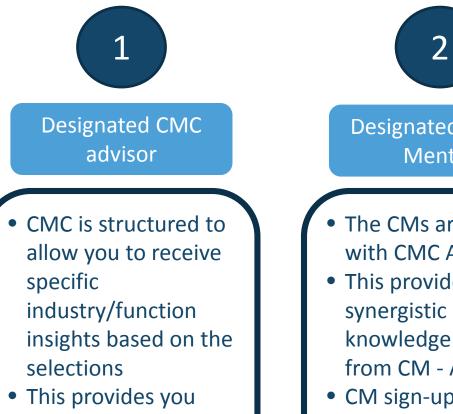

### <u>CMC – Student partnership</u>

with a key support contact

**Designated Career** Mentor

- The CMs are aligned with CMC Advisors
- This provides a knowledge share from CM - Advisor
- CM sign-up on August 19<sup>th</sup>

Facilitate sessions with students pursuing similar interests

- Peer reviews for major documents and research
- Prepare for interviews