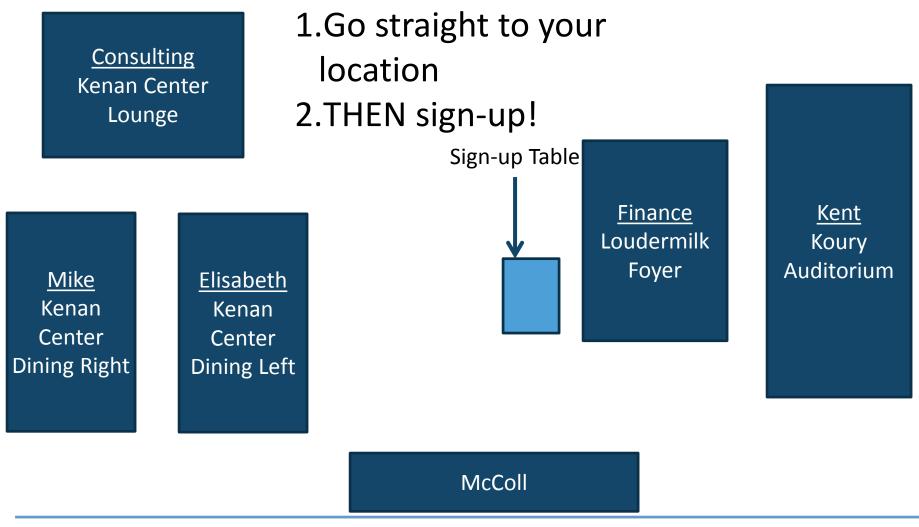

### When is it?

Wednesday, August 19<sup>th</sup>, 12:30 – 1:45PM. Physical participation.

### How does it work?

You'll meet CMs in select physical locations.