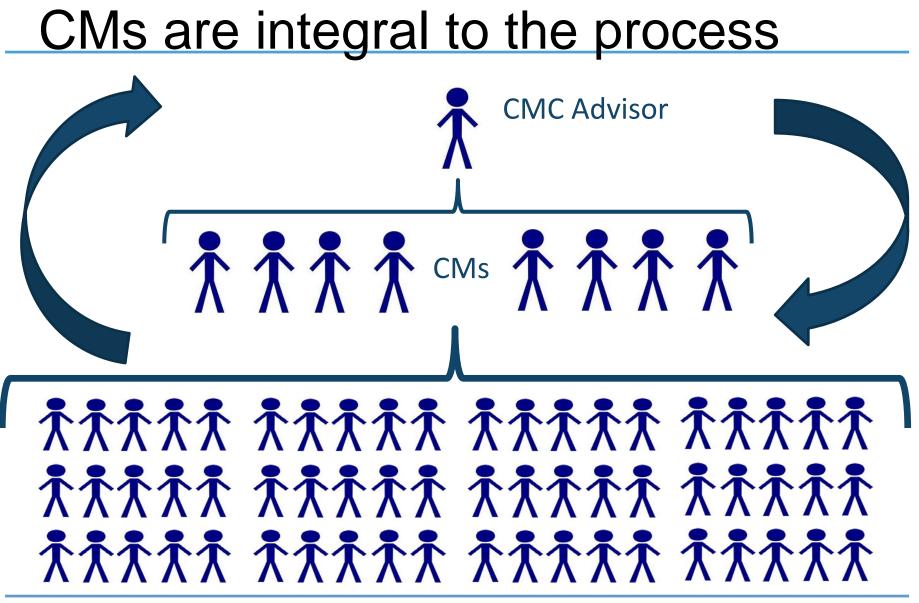

### <u>CMC – Student partnership</u>

with a key support contact

**Designated Career** Mentor

- The CMs are aligned with CMC Advisors
- This provides a knowledge share from CM - Advisor
- CM sign-up on August 19<sup>th</sup>

Facilitate sessions with students pursuing similar interests

- Peer reviews for major documents and research
- Prepare for interviews