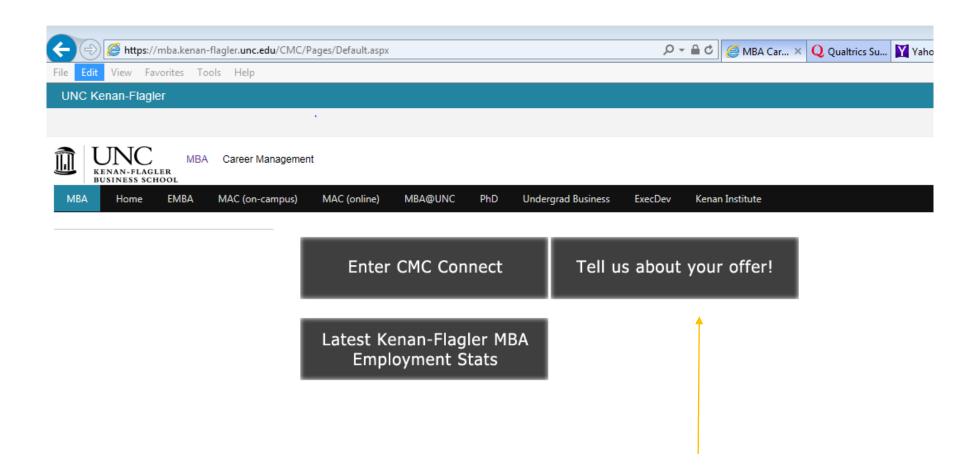

#### Click on MBA tab in top menu

#### Click MBA Career Management Center in side menu

#### Click "Tell us about your offer" box