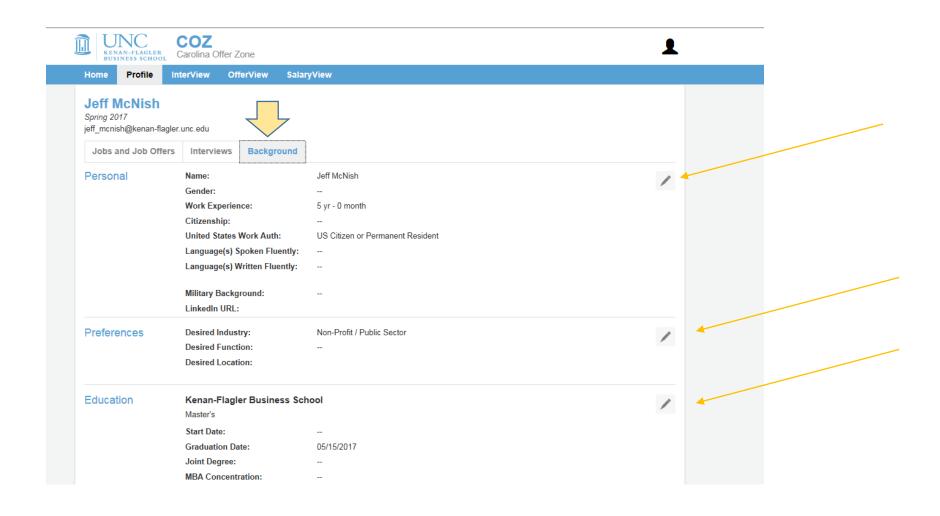

## Update Profile

#### Provide more details to your profile

#### Begin by entering background data in 3 areas

#### Background information – for internal use only

Years of experience are categorized in these areas: less than 1; 1 but less than 3; 3 but less than 5; 5 or more years. Work authorization: permanent work authorization or non-permanent work authorization.

#### Your desired areas help us market to employers

#### Current school information — internal use only

Concentration is unofficial – based on your input. We do not get information from the Program Office.