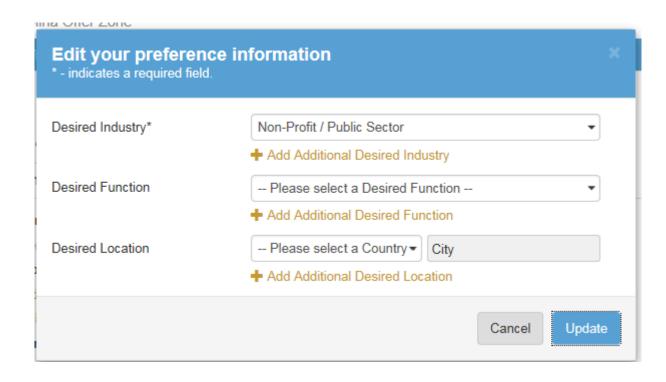

Please report any problems to **helpdesk@kenan-flagler.unc.edu**, or 919-962-0792.

#### Click on MBA tab in top menu



#### Click MBA Career Management Center in side menu



#### Click "Tell us about your offer" box



# First Time Login / System Registration

#### Verify Kenan-Flagler email and accept terms



#### Add a few details to profile to get started



## Update Profile

#### Provide more details to your profile



#### Begin by entering background data in 3 areas



#### Background information – for internal use only



Years of experience are categorized in these areas: less than 1; 1 but less than 3; 3 but less than 5; 5 or more years. Work authorization: permanent work authorization or non-permanent work authorization.

#### Your desired areas help us market to employers



#### Current school information — internal use only



Concentration is unofficial – based on your input. We do not get information from the Program Office.

#### Undergrad data – reporting and internal use only



Undergraduate education categorized in three areas: technical, business, or other.

## Before Kenan-Flagler

#### Tell us what you did before Kenan-Flagler



#### Add pre-MBA opportunities



#### Very important: employer and compensation



Pre-MBA data – use annual data; US Dollar only. Okay to leave blank. Generally used in ROI calculations by ranking publications.

## Job Search Intentions

#### Tell us if you are **NOT SEEKING** an **INTERNSHIP**



#### ...And why you are **NOT SEEKING**



#### Provide specifics on why you are NOT SEEKING



#### Tell us if you are **N