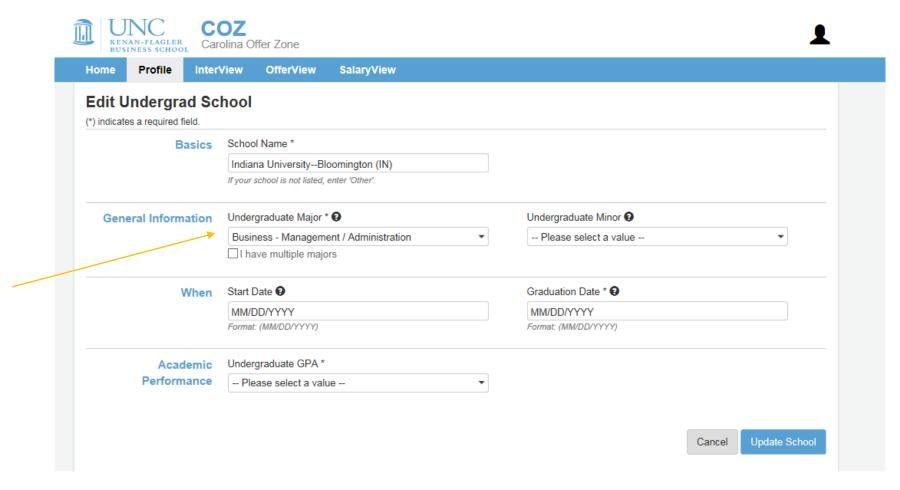

#### Current school information — internal use only

Concentration is unofficial – based on your input. We do not get information from the Program Office.

#### Undergrad data – reporting and internal use only

Undergraduate education categorized in three areas: technical, business, or other.