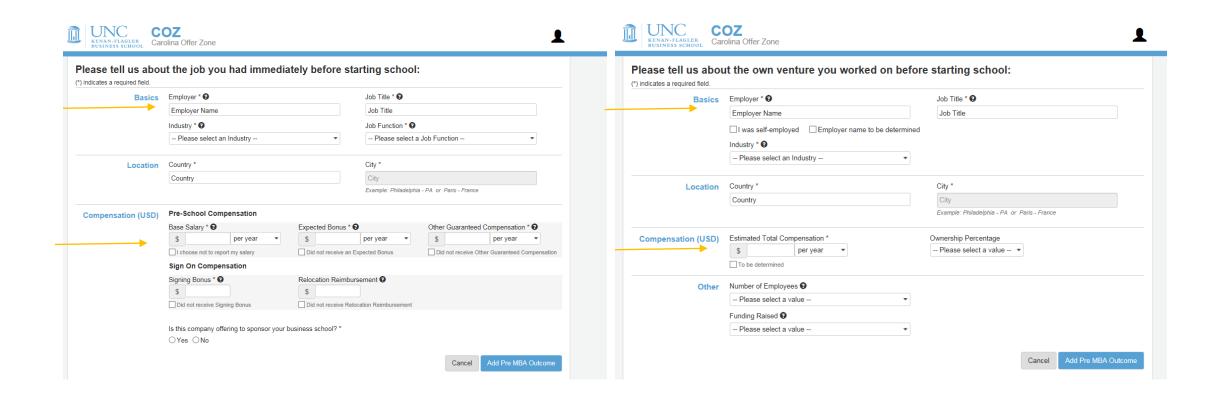

#### Add pre-MBA opportunities

#### Very important: employer and compensation

Pre-MBA data – use annual data; US Dollar only. Okay to leave blank. Generally used in ROI calculations by ranking publications.