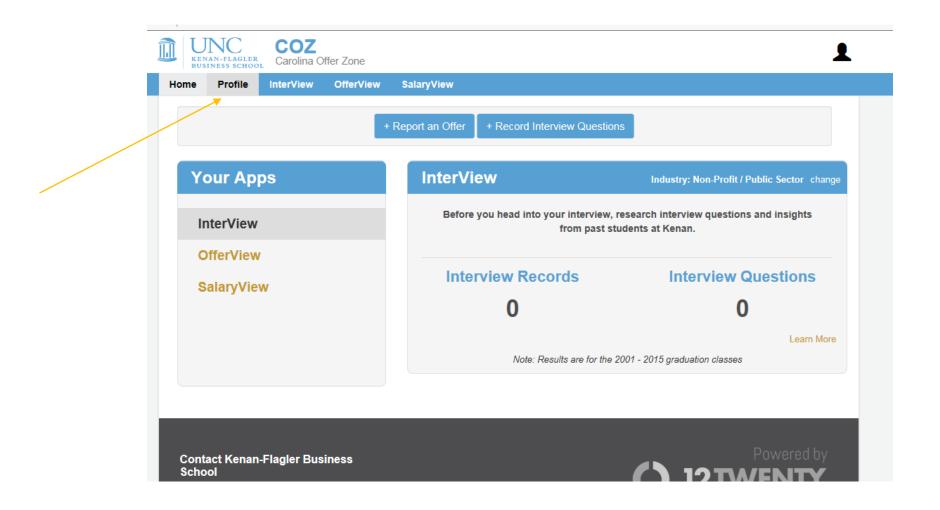

5 employment outcome report is forthcoming



## Login/Access to COZ

#### Access via Kenan-Flagler intranet





#### Unauthorized access to this system is prohibited!

This is a University system intended for University purposes only. The University reserves the right to monitor the use of this system as required to ensure its stability, availability, and security. Please report any problems to **helpdesk@kenan-flagler.unc.edu**, or 919-962-0792.

#### Click on MBA tab in top menu



#### Click MBA Career Management Center in side menu



#### Click "Tell us about your offer" box



# First Time Login / System Registration

#### Verify Kenan-Flagler email and accept terms



#### Add a few details to profile to get started



## Update Profile

#### Provide more details to your profile



#### Begin by entering background data in 3 areas



#### Background information – for internal use only



Years of experience are categorized in these areas: less than 1; 1 but less than 3; 3 but less than 5; 5 or more years. Work authorization: permanent work authorization or non-permanent work authorization.

#### Your desired areas help us market to employers



#### Current school information — internal use only



Concentration is unofficial – based on your input. We do not get information from the Program Office.

#### Undergrad data – reporting and internal use only



Undergraduate education categorized in three areas: technical, business, or other.

## Before Kenan-Flagler

#### Tell us what you did before Kenan-Flagler



#### Add pre-MBA opportunities



#### Very important: