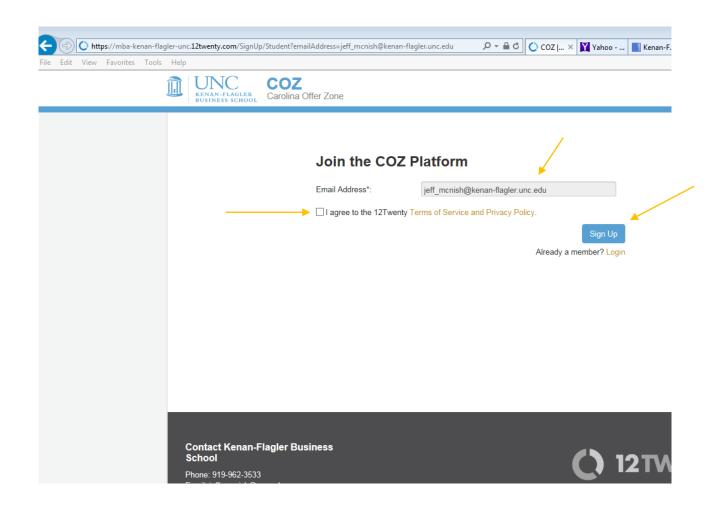

nd offer accepted
- Data is subject to audit by MBA Career Services & Employer Alliance and/or Financial Times
- 2015 employment outcome report is forthcoming



## Login/Access to COZ

#### Access via Kenan-Flagler intranet





#### Unauthorized access to this system is prohibited!

This is a University system intended for University purposes only. The University reserves the right to monitor the use of this system as required to ensure its stability, availability, and security. Please report any problems to **helpdesk@kenan-flagler.unc.edu**, or 919-962-0792.

#### Click on MBA tab in top menu



#### Click MBA Career Management Center in side menu



#### Click "Tell us about your offer" box



# First Time Login / System Registration

#### Verify Kenan-Flagler email and accept terms



#### Add a few details to profile to get started



## Update Profile

#### Provide more details to your profile



#### Begin by entering background data in 3 areas



#### Background information – for internal use only



Years of experience are categorized in these areas: less than 1; 1 but less than 3; 3 but less than 5; 5 or more years. Work authorization: permanent work authorization or non-permanent work authorization.

#### Your desired areas help us market to employers



#### Current school information — internal use only



Concentration is unofficial – based on your input. We do not get information from the Program Office.

#### Undergrad data – reporting and internal use only



Undergraduate education categorized in three areas: technical, business, or other.

## Before Ken