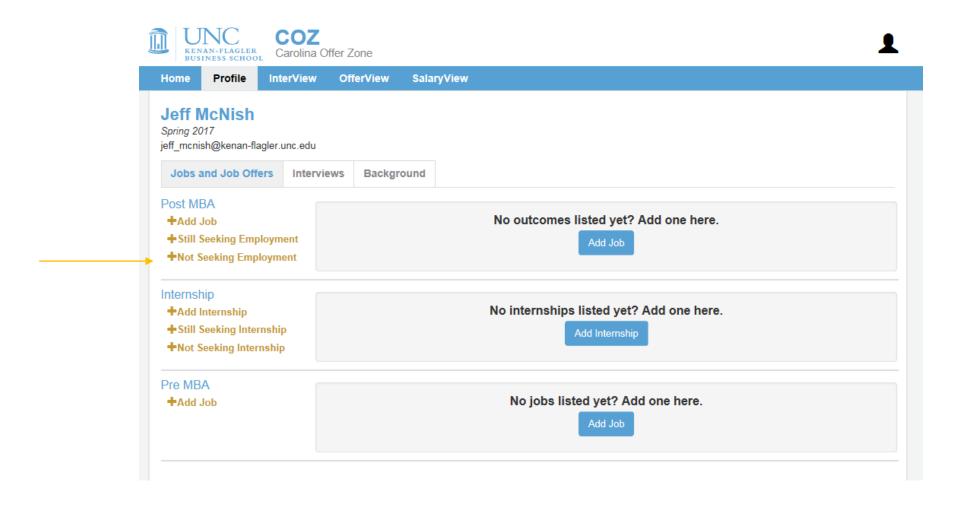

#### Tell us if you are **NOT SEEKING** POST MBA

#### ...And why you are **NOT SEEKING**

#### Provide specifics on why you are NOT SEEKING