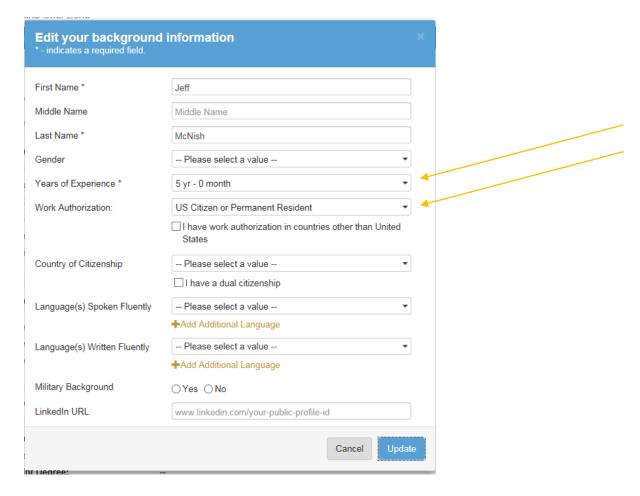

#### Background information – for internal use only

Years of experience are categorized in these areas: less than 1; 1 but less than 3; 3 but less than 5; 5 or more years. Work authorization: permanent work authorization or non-permanent work authorization.