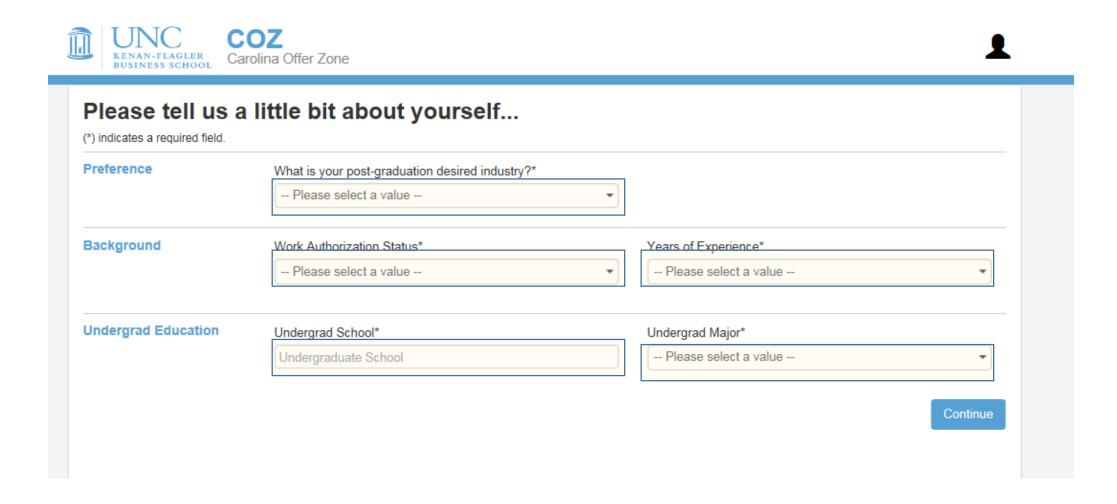

#### Add a few details to profile to get started

#### Begin by entering background data in 3 areas

#### Background information – for internal use only

Years of experience are categorized in these areas: less than 1; 1 but less than 3; 3 but less than 5; 5 or more years. Work authorization: permanent work authorization or non-permanent work authorization.

#### Your desired areas help us market to employers

#### Current school information — internal use only

Concentration is unofficial – based on your input. We do not get information from the Program Office.

#### Undergrad data – reporting and internal use only

Undergraduate education categorized in three areas: technical, business, or other.