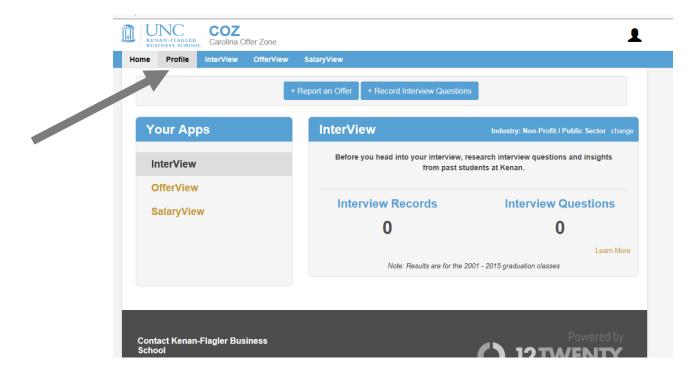

### **Update Profile**

#### Provide more details to your profile

#### Begin by entering background data in 3

#### areas

## Your desired areas help us market to employers

| Edit your preferer<br>* - indicates a required fiel |                                    |
|-----------------------------------------------------|------------------------------------|
| Desired Industry*                                   | Non-Profit / Public Sector         |
|                                                     | + Add Additional Desired Industry  |
| Desired Function                                    | Please select a Desired Function 🔹 |
|                                                     | + Add Additional Desired Function  |
| Desired Location                                    | Please select a Country - City     |
|                                                     | + Add Additional Desired Location  |