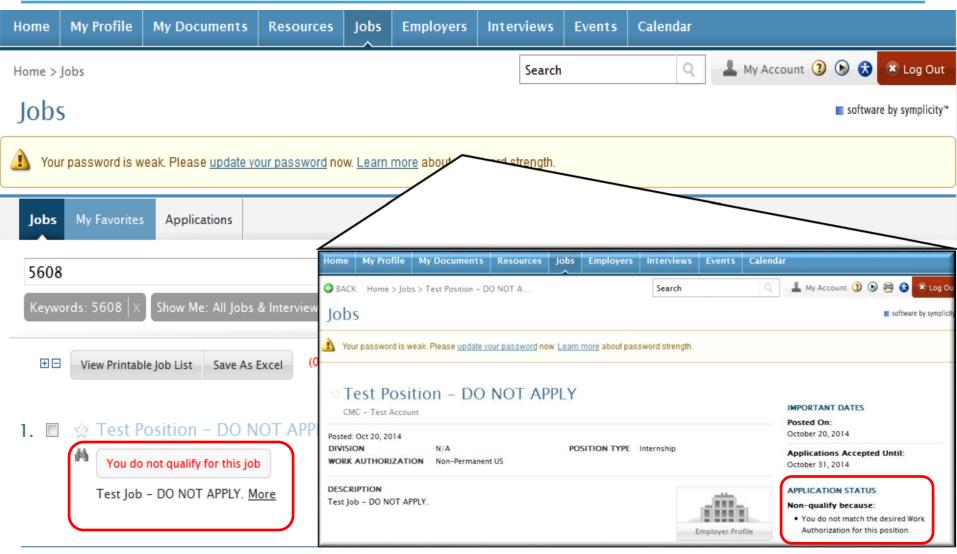

# OCR vs. non-OCR

| Home   | My Profile                          | My Documents                          | Resources       | Jobs               | Employers                                     | Interviews      | Events  | Calendar |        |              |           |             |     |
|--------|-------------------------------------|---------------------------------------|-----------------|--------------------|-----------------------------------------------|-----------------|---------|----------|--------|--------------|-----------|-------------|-----|
| Home > | Jobs                                |                                       |                 |                    |                                               | Search          |         | Q        | A My   | Account 🧿    | ی 🖶 🗨     | 🐮 Log O     | ut  |
| Job    | 5                                   |                                       |                 |                    |                                               |                 |         |          |        |              | software  | by symplici | ty™ |
| 🔔 Υοι  | ır password is w                    | veak. Please <u>update vo</u>         | our password no | w. <u>Learn</u>    | <u>more</u> about pas                         | sword strength. |         |          |        |              |           |             |     |
| Jobs   | My Favorites                        | Applications                          |                 |                    |                                               |                 |         |          |        |              |           |             |     |
| Find   | jobs by des                         | scription, locatio                    | n and more      |                    |                                               |                 |         | Search   | Advand | ced Search 🔻 | Saved Sea | rches 🔻     |     |
|        | ow Me<br>erviews I Qualif           | iv For                                |                 | Jobs I'v<br>; © No | e Applied For                                 |                 |         |          |        |              |           | 3           | _   |
| AI     | Jobs & Intervie<br>erviews I Qualif | ws                                    | Job Fun         |                    |                                               |                 |         |          |        |              |           |             | •   |
| 10     | os I Qualify For                    | (screening only)<br>ximum 150 miles). | Accoun          | ing                |                                               | <u> </u>        |         |          |        |              |           |             |     |
| Inter  | views I                             | qualify for                           | = OCR           | - Banki            | ing (non-Investri<br>Iment Banking<br>AMDUS r | ecruitin        | g)      |          |        |              |           |             |     |
| Jobs   | I qualify                           | /sfor = post                          | ings (of        | f-car              | npus rec                                      | cruiting)       |         |          |        |              |           |             |     |
| 0      | Yes 🔘 No                            | _                                     |                 |                    | -                                             |                 |         |          |        |              |           |             |     |
| Po     | sting Date (last                    | # days)                               |                 |                    |                                               |                 |         |          |        |              |           |             |     |
|        | UNC                                 | 0                                     |                 |                    |                                               |                 | amont C |          |        |              | ĸ         | <br> 4      |     |

Ιī

**KENAN-FLAGLER BUSINESS SCHOOL** 

# Do I qualify?

KENAN-FLAGLER BUSINESS SCHOOL