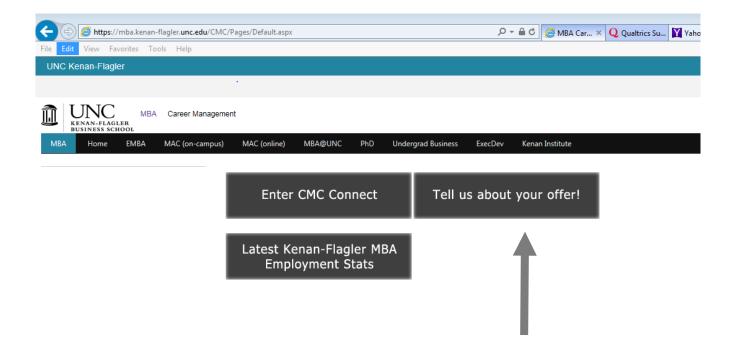

### Click MBA Career Management Center in side menu

#### Click "Tell us about your offer" box