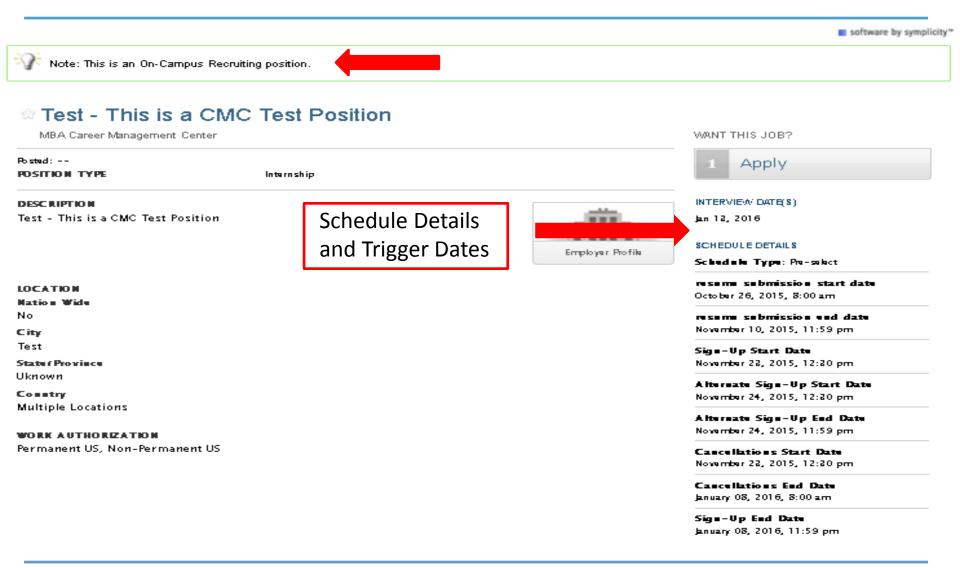

### **OCR** Opportunities

November 10, 2015, 11:59 pm

Sign-Up Start Date November 23, 2015, 12:30 pm

Alternate Sign-Up Start Date November 24, 2015, 12:30 pm

Alternate Sign-Up End Date November 24, 2015, 11:59 pm

Cancellations Start Date November 23, 2015, 12:30 pm

Cancellations End Date January 08, 2016, 8:00 am

Sign-Up End Date January 08, 2016, 11:59 pm

This is the date the employer will be on-campus to conduct interviews.

All interviews are 100% employer selection.

Students can begin uploading and dropping their resumes and application materials on this date.