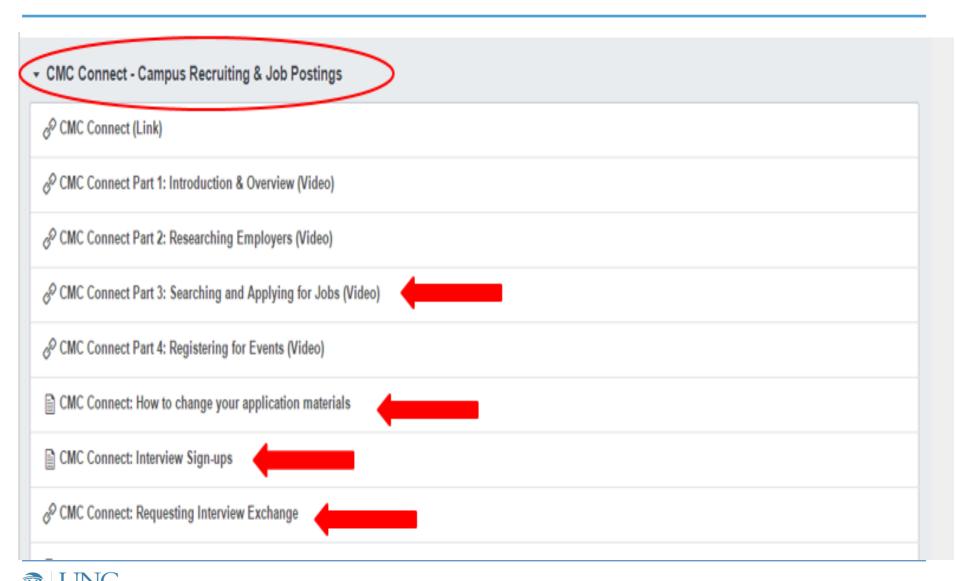

applications are "live" to recruiters, so as soon as you have uploaded materials they have the option to review them on a real-time basis.

I want to contact a company representative? Always search CMC Connect for contact information before reaching out to the CMC.

I need to cancel an interview? If the schedule is still open you may cancel your interview in the system. If the schedule is closed you may only come off the schedule you have accepted another offer or there is a true medical/family emergency.

**I miss a resume deadline?** Email the recruiting contact listed in CMC Connect with your application materials, an explanation and a request to be considered for the position. If contact information is not available, please email CMC.



### CMC Connect resources and videos in Canvas



# Questions?





### Carolina Offer Zone





### First Year Student Sign Up November 2015



# COZ Details

- Rankings, rankings, rankings
- Update-able by you 24/7
- Use system to negotiate offers and conduct research
- System to report all offers received and offer accepted
- Data is subject to audit by MBA BEST Services & Employer Alliance ar BUSINE Financial Times
- 2015 employment outcome rep forthcoming





# Login/Access to COZ



### Access via Kenan-Flagler intranet





Unauthorized access to this system is prohibited!

This is a University system intended for University purposes only. The University reserves the right to monitor the use of this system as required to ensure its stability, availability, and security. Please report any problems to **helpdesk@kenan-flagler.unc.