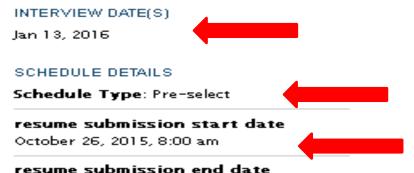

#### INTERVIEW DATE(S)

Jan 13, 2016

#### SCHEDULE DETAILS

Schedule Type: Pre-select

resume submission start date October 26, 2015, 8:00 am

resume submission end date November 10, 2015, 11:59 pm

Sign-Up Start Date November 23, 2015, 12:30 pm

Sign-Up End Date January 08, 2016, 11:59 pm All students are able to view their status at this time. Students who have been preselected as "Invited" are able to view their status *and* sign-up for their interview slot. These students will have a **24 hour window** prior to alternate sign-up, to secure their interview time.

There are enough interview slots for all preselected students.

Preselect sign-up will typically open on Mondays at 12:30 pm.