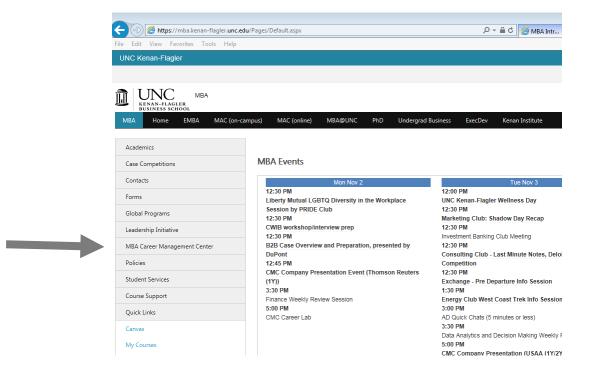

# Click on MBA tab in top menu

### Click MBA Career Management Center in side menu