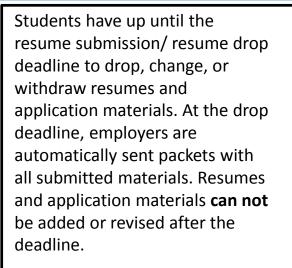

All interviews are 100% employer selection.

Students can begin uploading and dropping their resumes and application materials on this date.

Sign-Up End Date January 08, 2016, 11:59 pm

Resume drops are typically Tuesdays and Thursdays only.